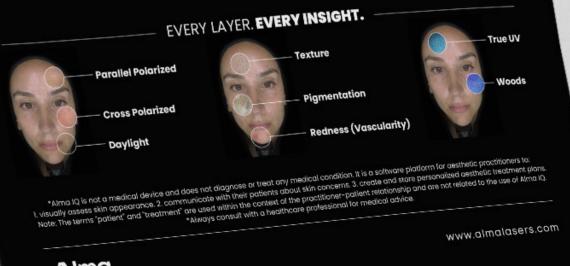

#### Filter Photos

OI Daylight
O2 Surface texture
O3 Pigmentation
O4 Vascularity
O4 Vascularity
O5 Cross polarized
O6 Parallel polarization
O7 True UV-mode
O8 Woods light
O9 360 light mode
O9 360 grey

#### Ö

Ten specialized Light ModesData You can mastAlma IQ uses advanced filters like True UV and polarized<br/>light to uncover detailed skin characteristics, such as<br/>pigmentation, redness, and texture.Alma IQ ensures consistent, reliable, and accurate<br/>high-quality imagery for confident decision-making<br/>supported by advanced imaging technology. pigmentation, redness, and texture.