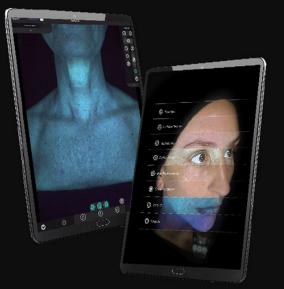

#### 买

Precision Beyond the Face Alma IQ captures high-definition images of the neck and décolleté with clarity, enabling comprehensive treatment plans for volume and structure.

Intelligent Treatment Guidance & Reports Programmed with Alma's portfolio, Alma IQ generates detailed reports and visual treatment guides, helping practitioners select the right platforms and applicators. Personalized plans based on skin type, concerns, severity, and downtime ensure recommendations are both practical and precise.

#### ٢

**Real-Time Analysis** Fully integrated with iOS, Alma IQ offers instantaneous, visually compelling consultations. Its real-time imaging streamlines the process, enhancing both efficiency and patient engagement.