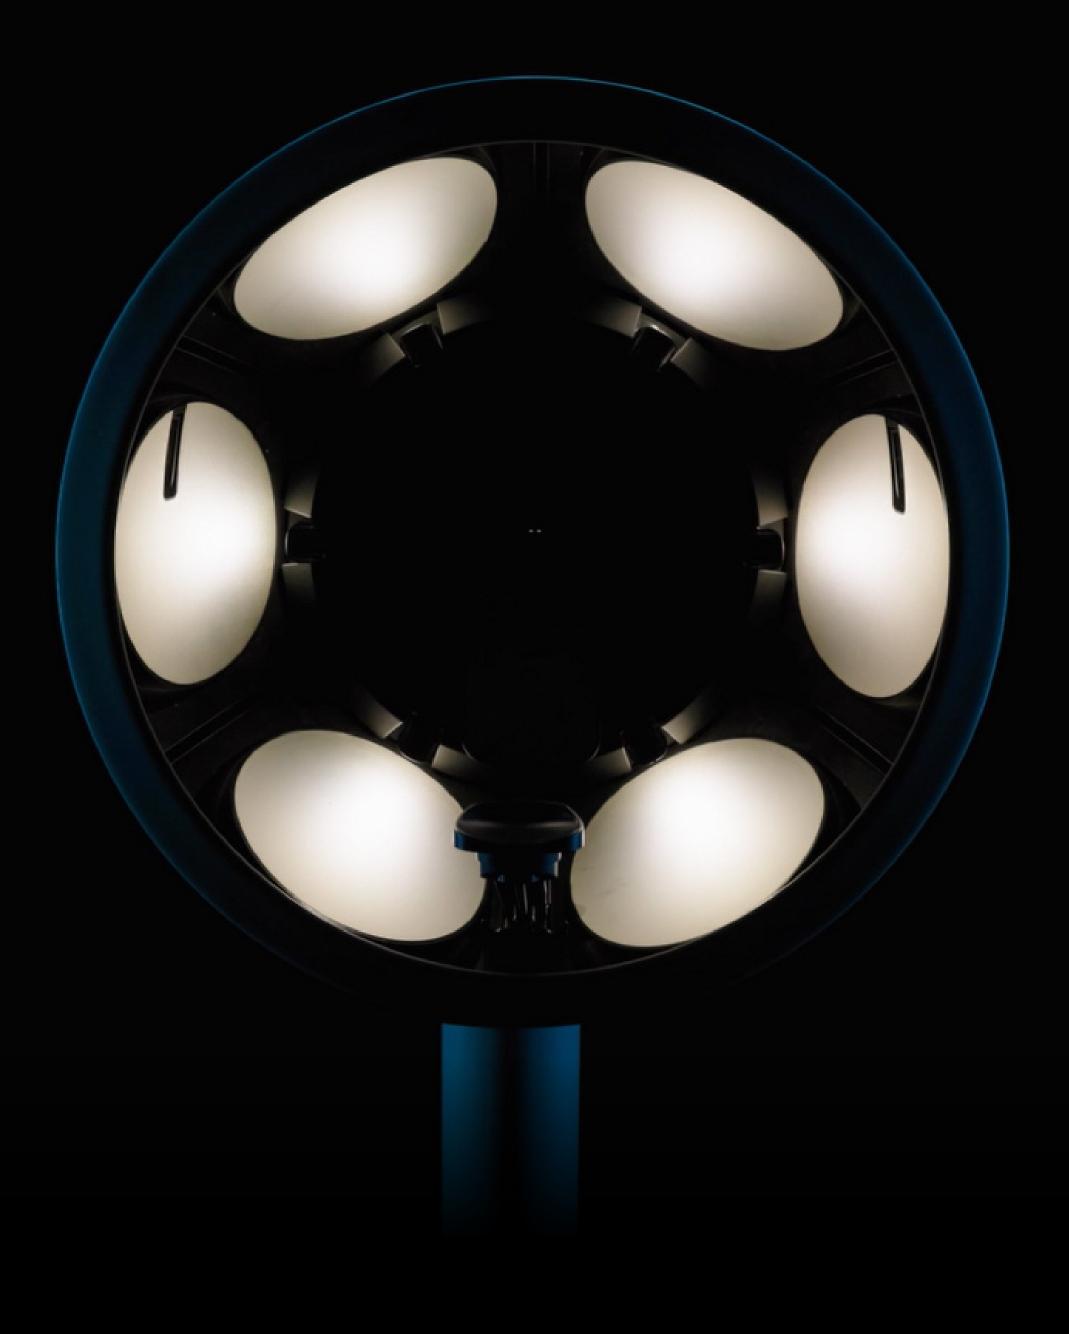

#### 360)

**360° Light Technology** Alma IQ's 360° Light Technology adjusts illumination to reveal aging effects in detail, aiding in the design of precise treatment plans.

#### Ö

Ten specialized Light ModesData You can mastAlma IQ uses advanced filters like True UV and polarized<br/>light to uncover detailed skin characteristics, such as<br/>pigmentation, redness, and texture.Alma IQ ensures consistent, reliable, and accurate<br/>high-quality imagery for confident decision-making<br/>supported by advanced imaging technology. pigmentation, redness, and texture.