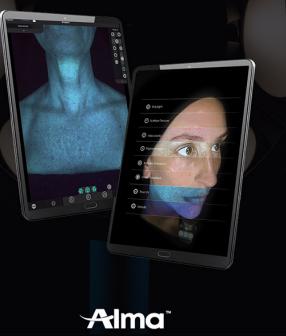

#### Ö

Ten specialized Light ModesData You can mastAlma IQ uses advanced filters like True UV and polarized<br/>light to uncover detailed skin characteristics, such as<br/>pigmentation, redness, and texture.Alma IQ ensures consistent, reliable, and accurate<br/>high-quality imagery for confident decision-making<br/>supported by advanced imaging technology. pigmentation, redness, and texture.

#### 买

Precision Beyond the Face Alma IQ captures high-definition images of the neck and décolleté with clarity, enabling comprehensive treatment plans for volume and structure.

Intelligent Treatment Guidance & Reports Programmed with Alma's portfolio, Alma IQ generates detailed reports and visual treatment guides, helping practitioners select the right platforms and applicators. Personalized plans based on skin type, concerns, severity, and downtime ensure recommendations are both practical and precise.