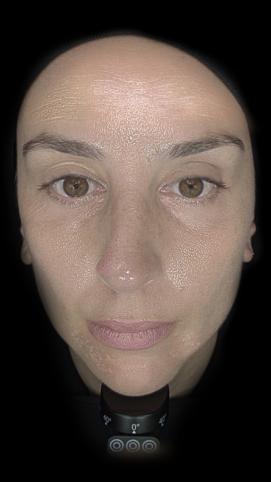

### Filter Photos

#### Filter Photos

OI Daylight
O2 Surface texture
O3 Pigmentation
O4 Vascularity
O4 Vascularity
O5 Cross polarized
O6 Parallel polarization
O7 True UV-mode
O8 Woods light
O9 360 light mode
O9 360 grey