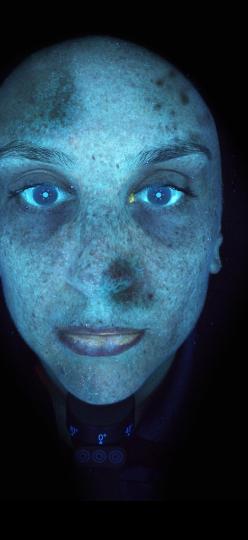

#### Filter Photos

OI Daylight
O2 Surface texture
O3 Pigmentation
O4 Vascularity
O4 Vascularity
O5 Cross polarized
O6 Parallel polarization
O7 True UV-mode
O8 Woods light
O9 360 light mode
O9 360 grey

#### Ö

Ten specialized Light ModesData You can mastAlma IQ uses advanced filters like True UV and polarized<br/>light to uncover detailed skin characteristics, such as<br/>pigmentation, redness, and texture.Alma IQ ensures consistent, reliable, and accurate<br/>high-quality imagery for confident decision-making<br/>supported by advanced imaging technology. pigmentation, redness, and texture.