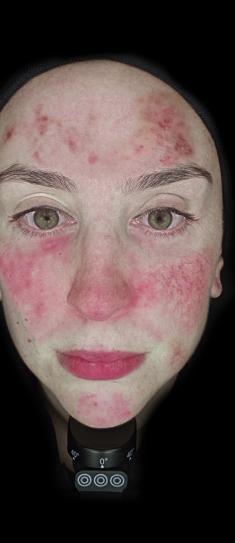

### Filter Photos

#### Filter Photos

OI Daylight
O2 Surface texture
O3 Pigmentation
O4 Vascularity
O4 Vascularity
O5 Cross polarized
O6 Parallel polarization
O7 True UV-mode
O8 Woods light
O9 360 light mode
O9 360 grey

#### Ö

Ten specialized Light ModesData You can mastAlma IQ uses advanced filters like True UV and polarized<br/>light to uncover detailed skin characteristics, such as<br/>pigmentation, redness, and texture.Alma IQ ensures consistent, reliable, and accurate<br/>high-quality imagery for confident decision-making<br/>supported by advanced imaging technology. pigmentation, redness, and texture.