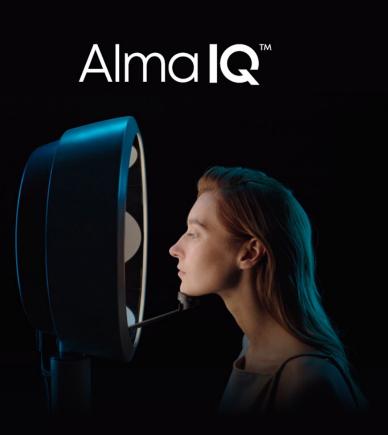

#### 360)

**360° Light Technology** Alma IQ's 360° Light Technology adjusts illumination to reveal aging effects in detail, aiding in the design of precise treatment plans.