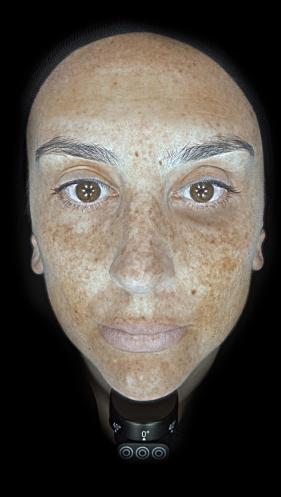

### Filter Photos

#### Filter Photos

OI Daylight
O2 Surface texture
O3 Pigmentation
O4 Vascularity
O4 Vascularity
O5 Cross polarized
O6 Parallel polarization
O7 True UV-mode
O8 Woods light
O9 360 light mode
O9 360 grey

#### Ö

Ten specialized Light ModesData You can mastAlma IQ uses advanced filters like True UV and polarized<br/>light to uncover detailed skin characteristics, such as<br/>pigmentation, redness, and texture.Alma IQ ensures consistent, reliable, and accurate<br/>high-quality imagery for confident decision-making<br/>supported by advanced imaging technology. pigmentation, redness, and texture.