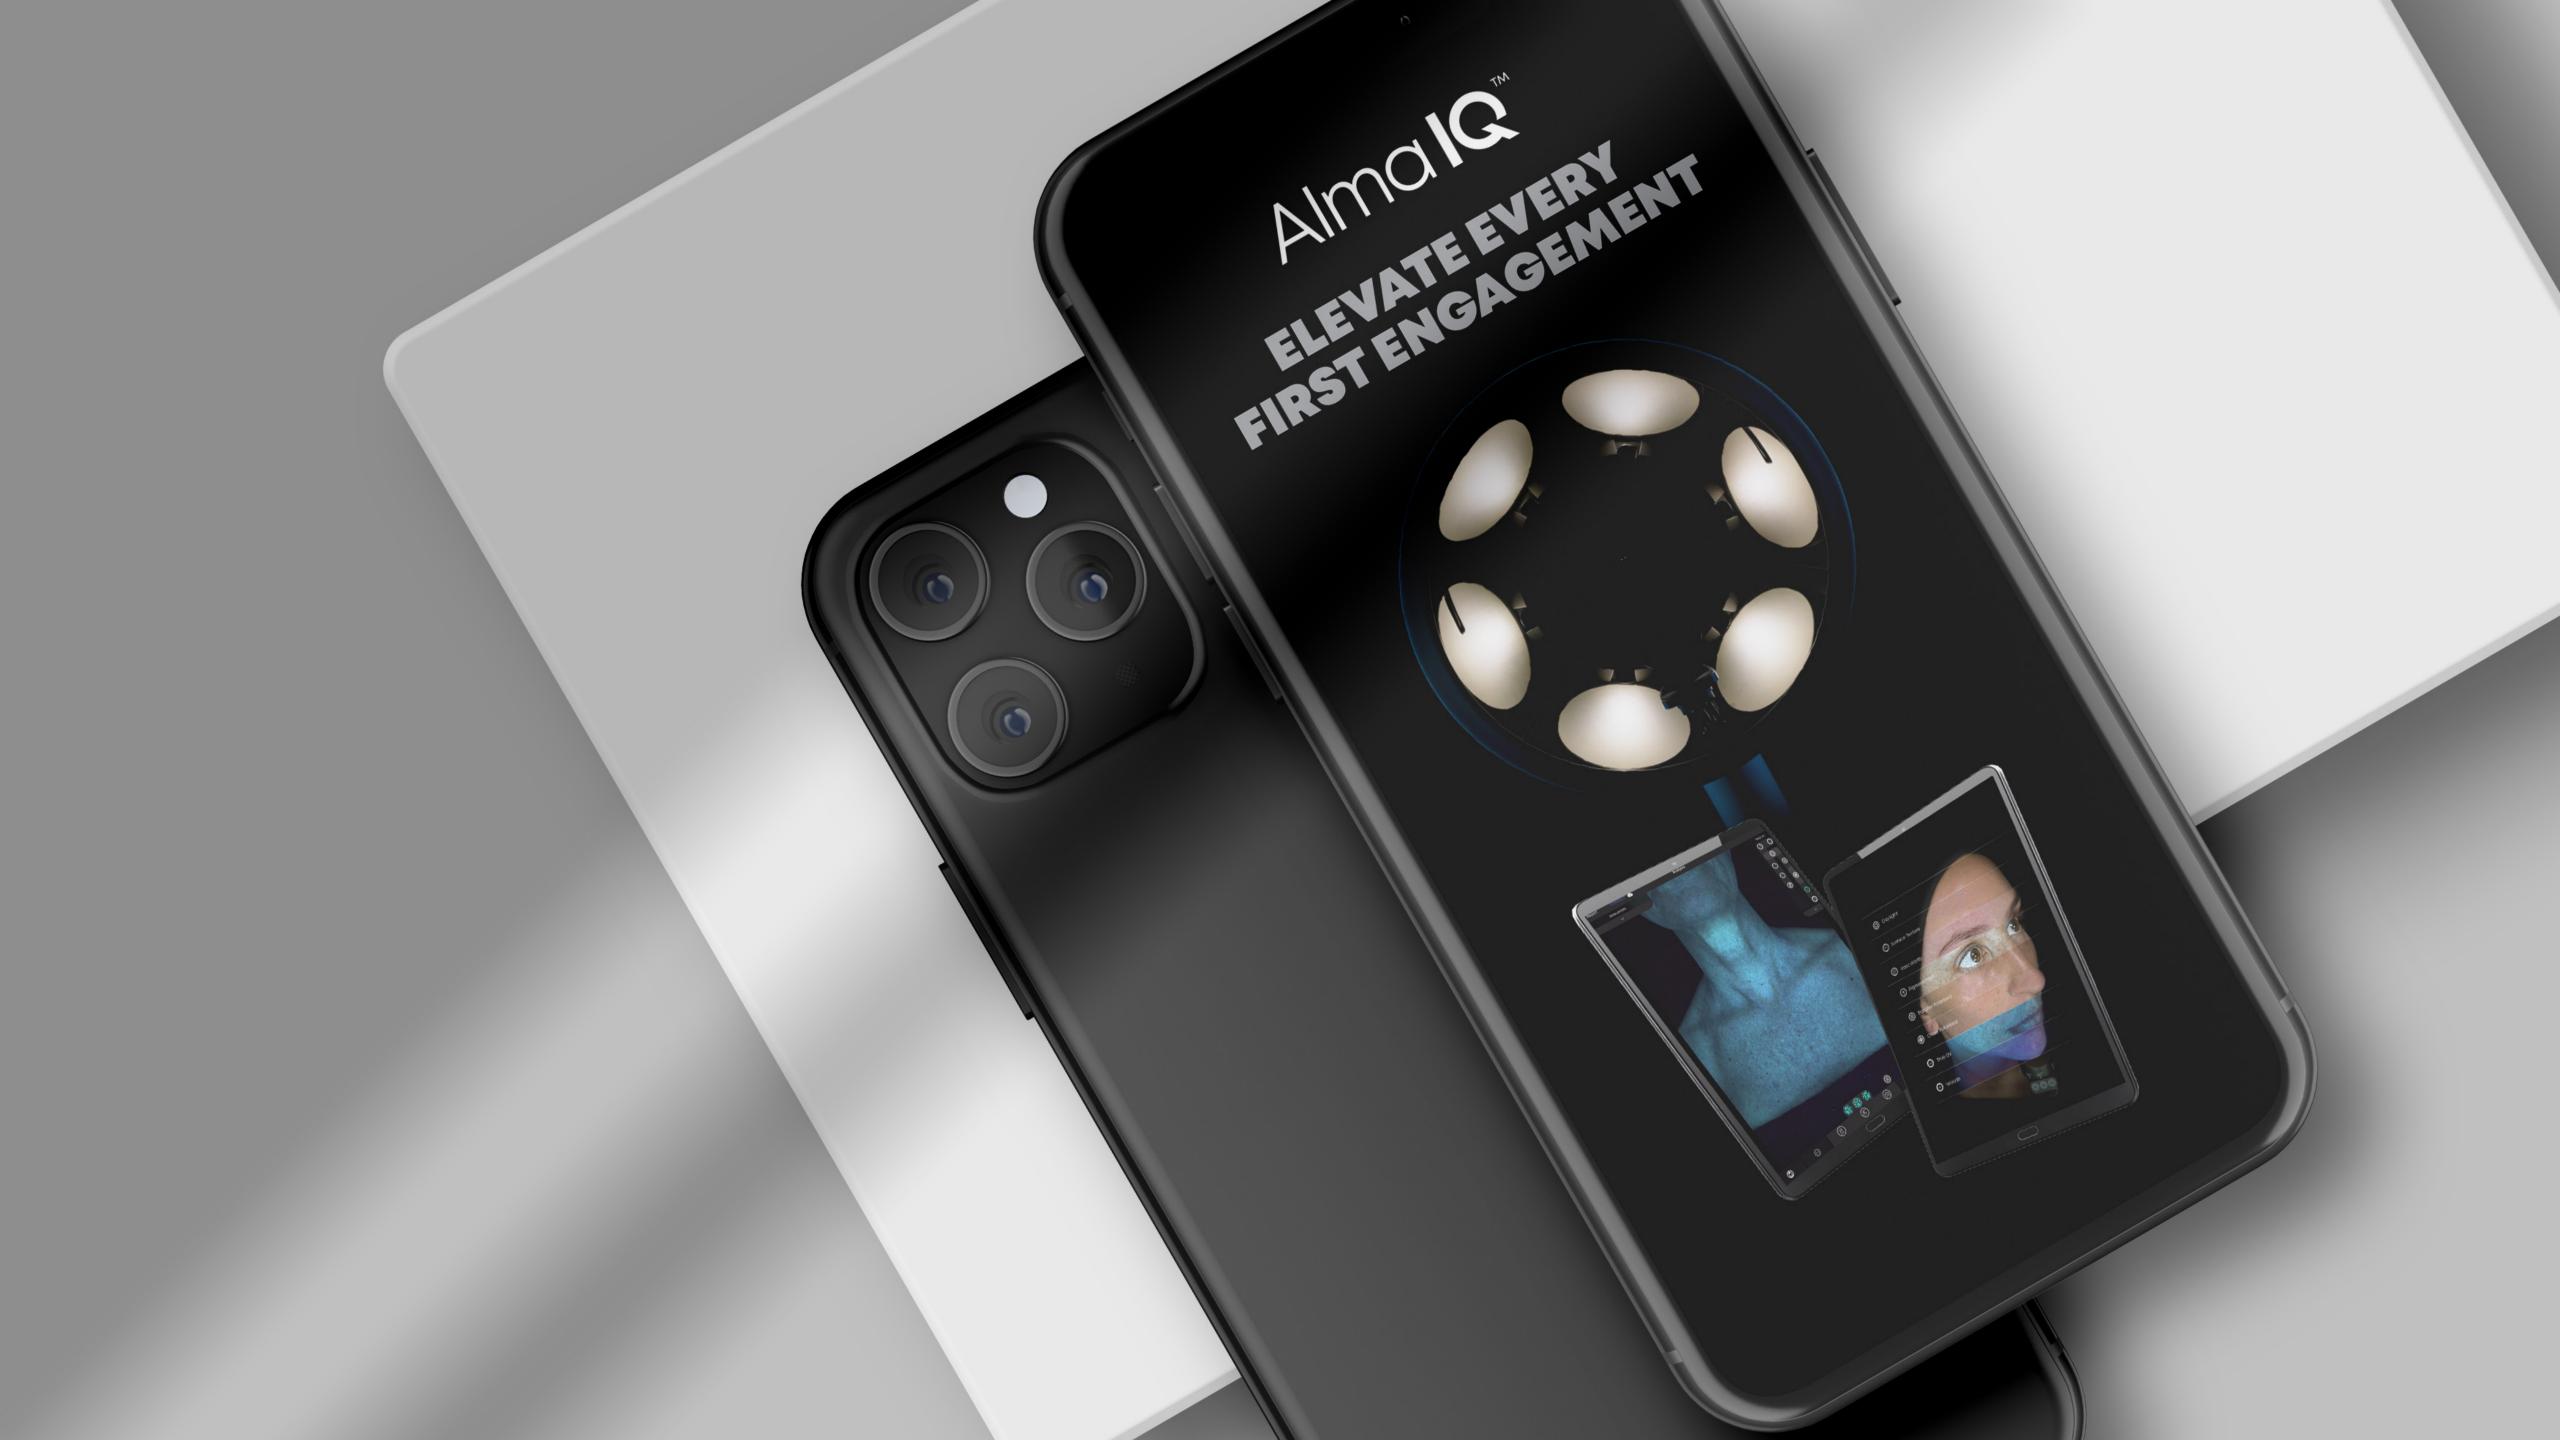

### Alma $\mathbf{Q}^{\mathsf{M}}$

**Elevate Every First Engagement** 

Alma IQ

Alma IQ is an advanced imaging and analysis platform that transforms consultations with your patients by revealing the unseen, building trust, and expanding treatment possibilities - from the very first interaction.

#### 360)

**360° Light Technology** Alma IQ's 360° Light Technology adjusts illumination to reveal aging effects in detail, aiding in the design of precise treatment plans.

#### Ö

Ten specialized Light ModesData You can mastAlma IQ uses advanced filters like True UV and polarized<br/>light to uncover detailed skin characteristics, such as<br/>pigmentation, redness, and texture.Alma IQ ensures consistent, reliable, and accurate<br/>high-quality imagery for confident decision-making<br/>supported by advanced imaging technology. pigmentation, redness, and texture.

#### 买

Precision Beyond the Face Alma IQ captures high-definition images of the neck and décolleté with clarity, enabling comprehensive treatment plans for volume and structure.

Intelligent Treatment Guidance & Reports Programmed with Alma's portfolio, Alma IQ generates detailed reports and visual treatment guides, helping practitioners select the right platforms and applicators. Personalized plans based on skin type, concerns, severity, and downtime ensure recommendations are both practical and precise.

#### ٢

**Real-Time Analysis** Fully integrated with iOS, Alma IQ offers instantaneous, visually compelling consultations. Its real-time imaging streamlines the process, enhancing both efficiency and patient engagement.