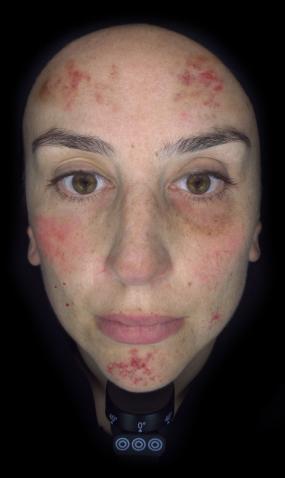

### Filter Photos

#### Filter Photos

OI Daylight
O2 Surface texture
O3 Pigmentation
O4 Vascularity
O4 Vascularity
O5 Cross polarized
O6 Parallel polarization
O7 True UV-mode
O8 Woods light
O9 360 light mode
O9 360 grey