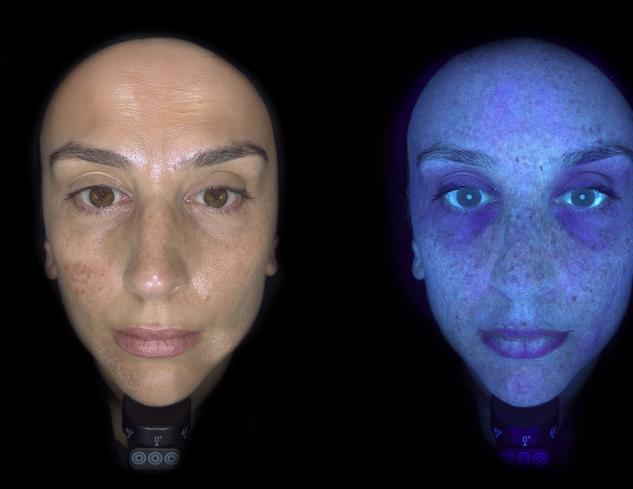

### Filter Photos

#### Filter Photos

OI Daylight
O2 Surface texture
O3 Pigmentation
O4 Vascularity
O4 Vascularity
O5 Cross polarized
O6 Parallel polarization
O7 True UV-mode
O8 Woods light
O9 360 light mode
O9 360 grey

#### 360)

**360° Light Technology** Alma IQ's 360° Light Technology adjusts illumination to reveal aging effects in detail, aiding in the design of precise treatment plans.

#### Ö

Ten specialized Light ModesData You can mastAlma IQ uses advanced filters like True UV and polarized<br/>light to uncover detailed skin characteristics, such as<br/>pigmentation, redness, and texture.Alma IQ ensures consistent, reliable, and accurate<br/>high-quality imagery for confident decision-making<br/>supported by advanced imaging technology. pigmentation, redness, and texture.