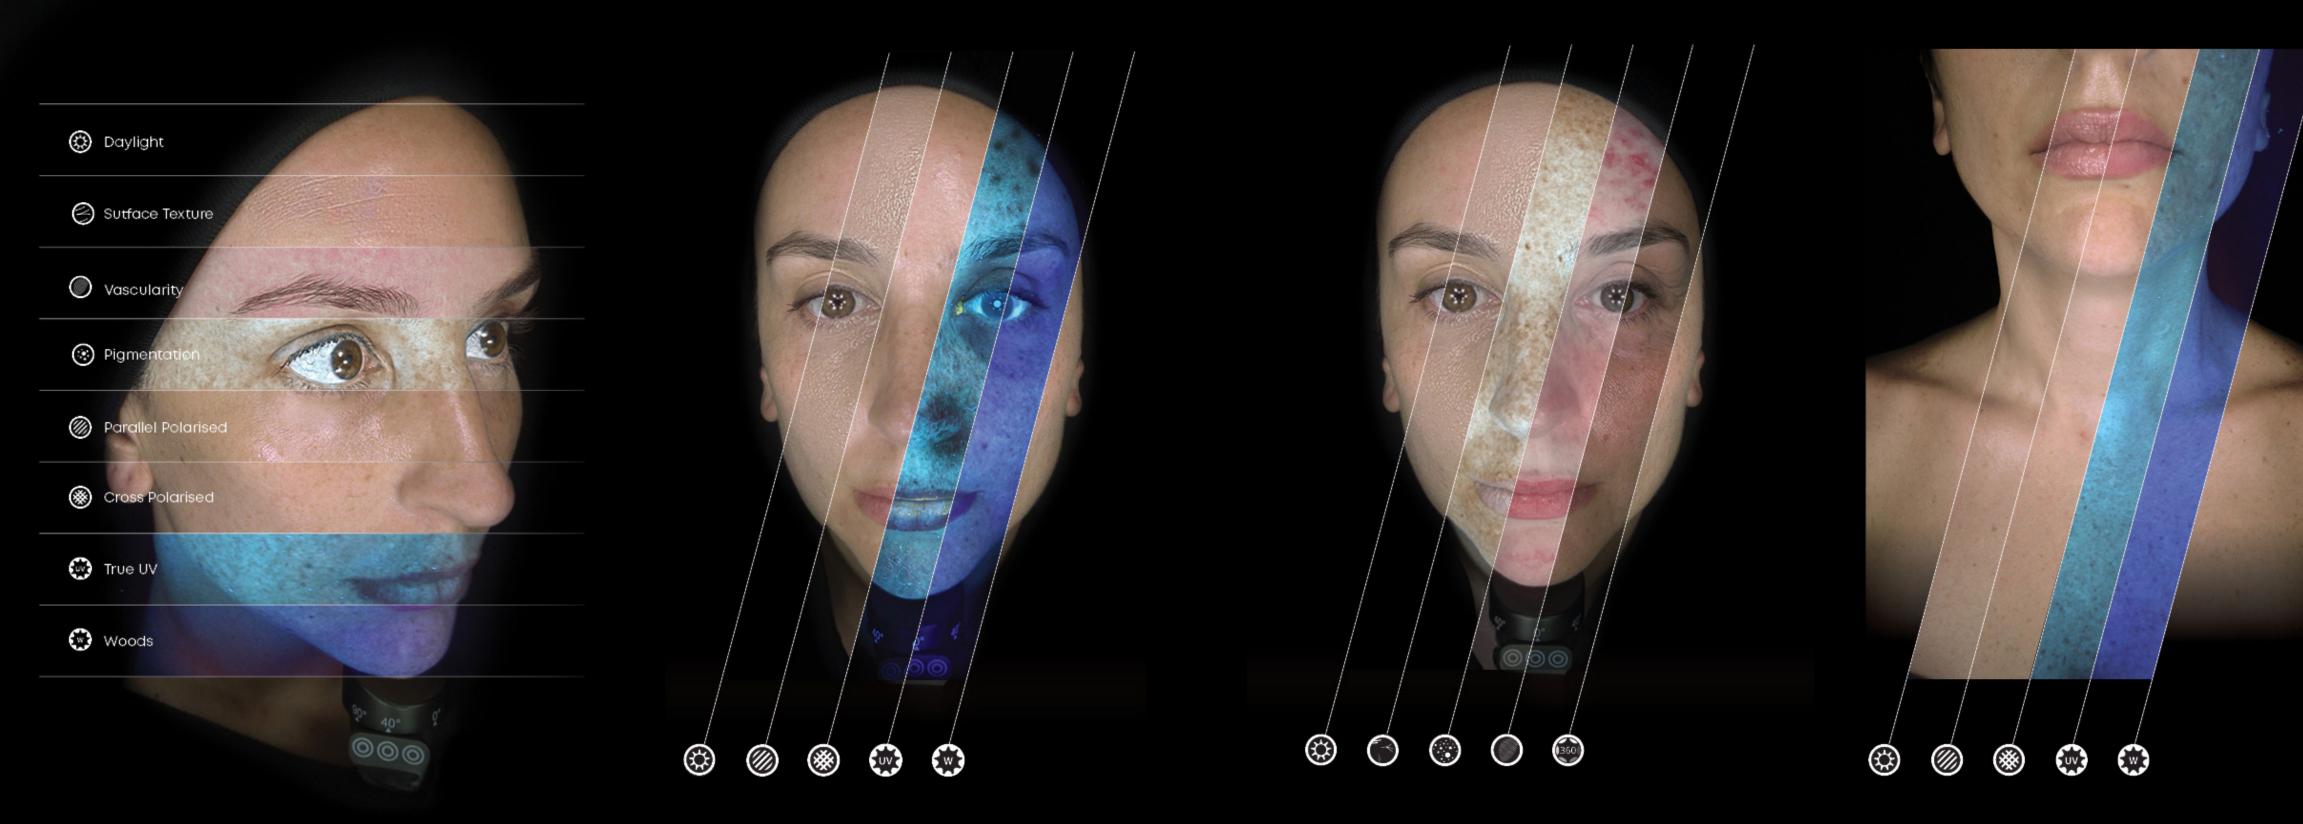

### Filter Photos

#### Filter Photos

OI Daylight
O2 Surface texture
O3 Pigmentation
O4 Vascularity
O4 Vascularity
O5 Cross polarized
O6 Parallel polarization
O7 True UV-mode
O8 Woods light
O9 360 light mode
O9 360 grey

#### Ö

Ten specialized Light ModesData You can mastAlma IQ uses advanced filters like True UV and polarized<br/>light to uncover detailed skin characteristics, such as<br/>pigmentation, redness, and texture.Alma IQ ensures consistent, reliable, and accurate<br/>high-quality imagery for confident decision-making<br/>supported by advanced imaging technology. pigmentation, redness, and texture.