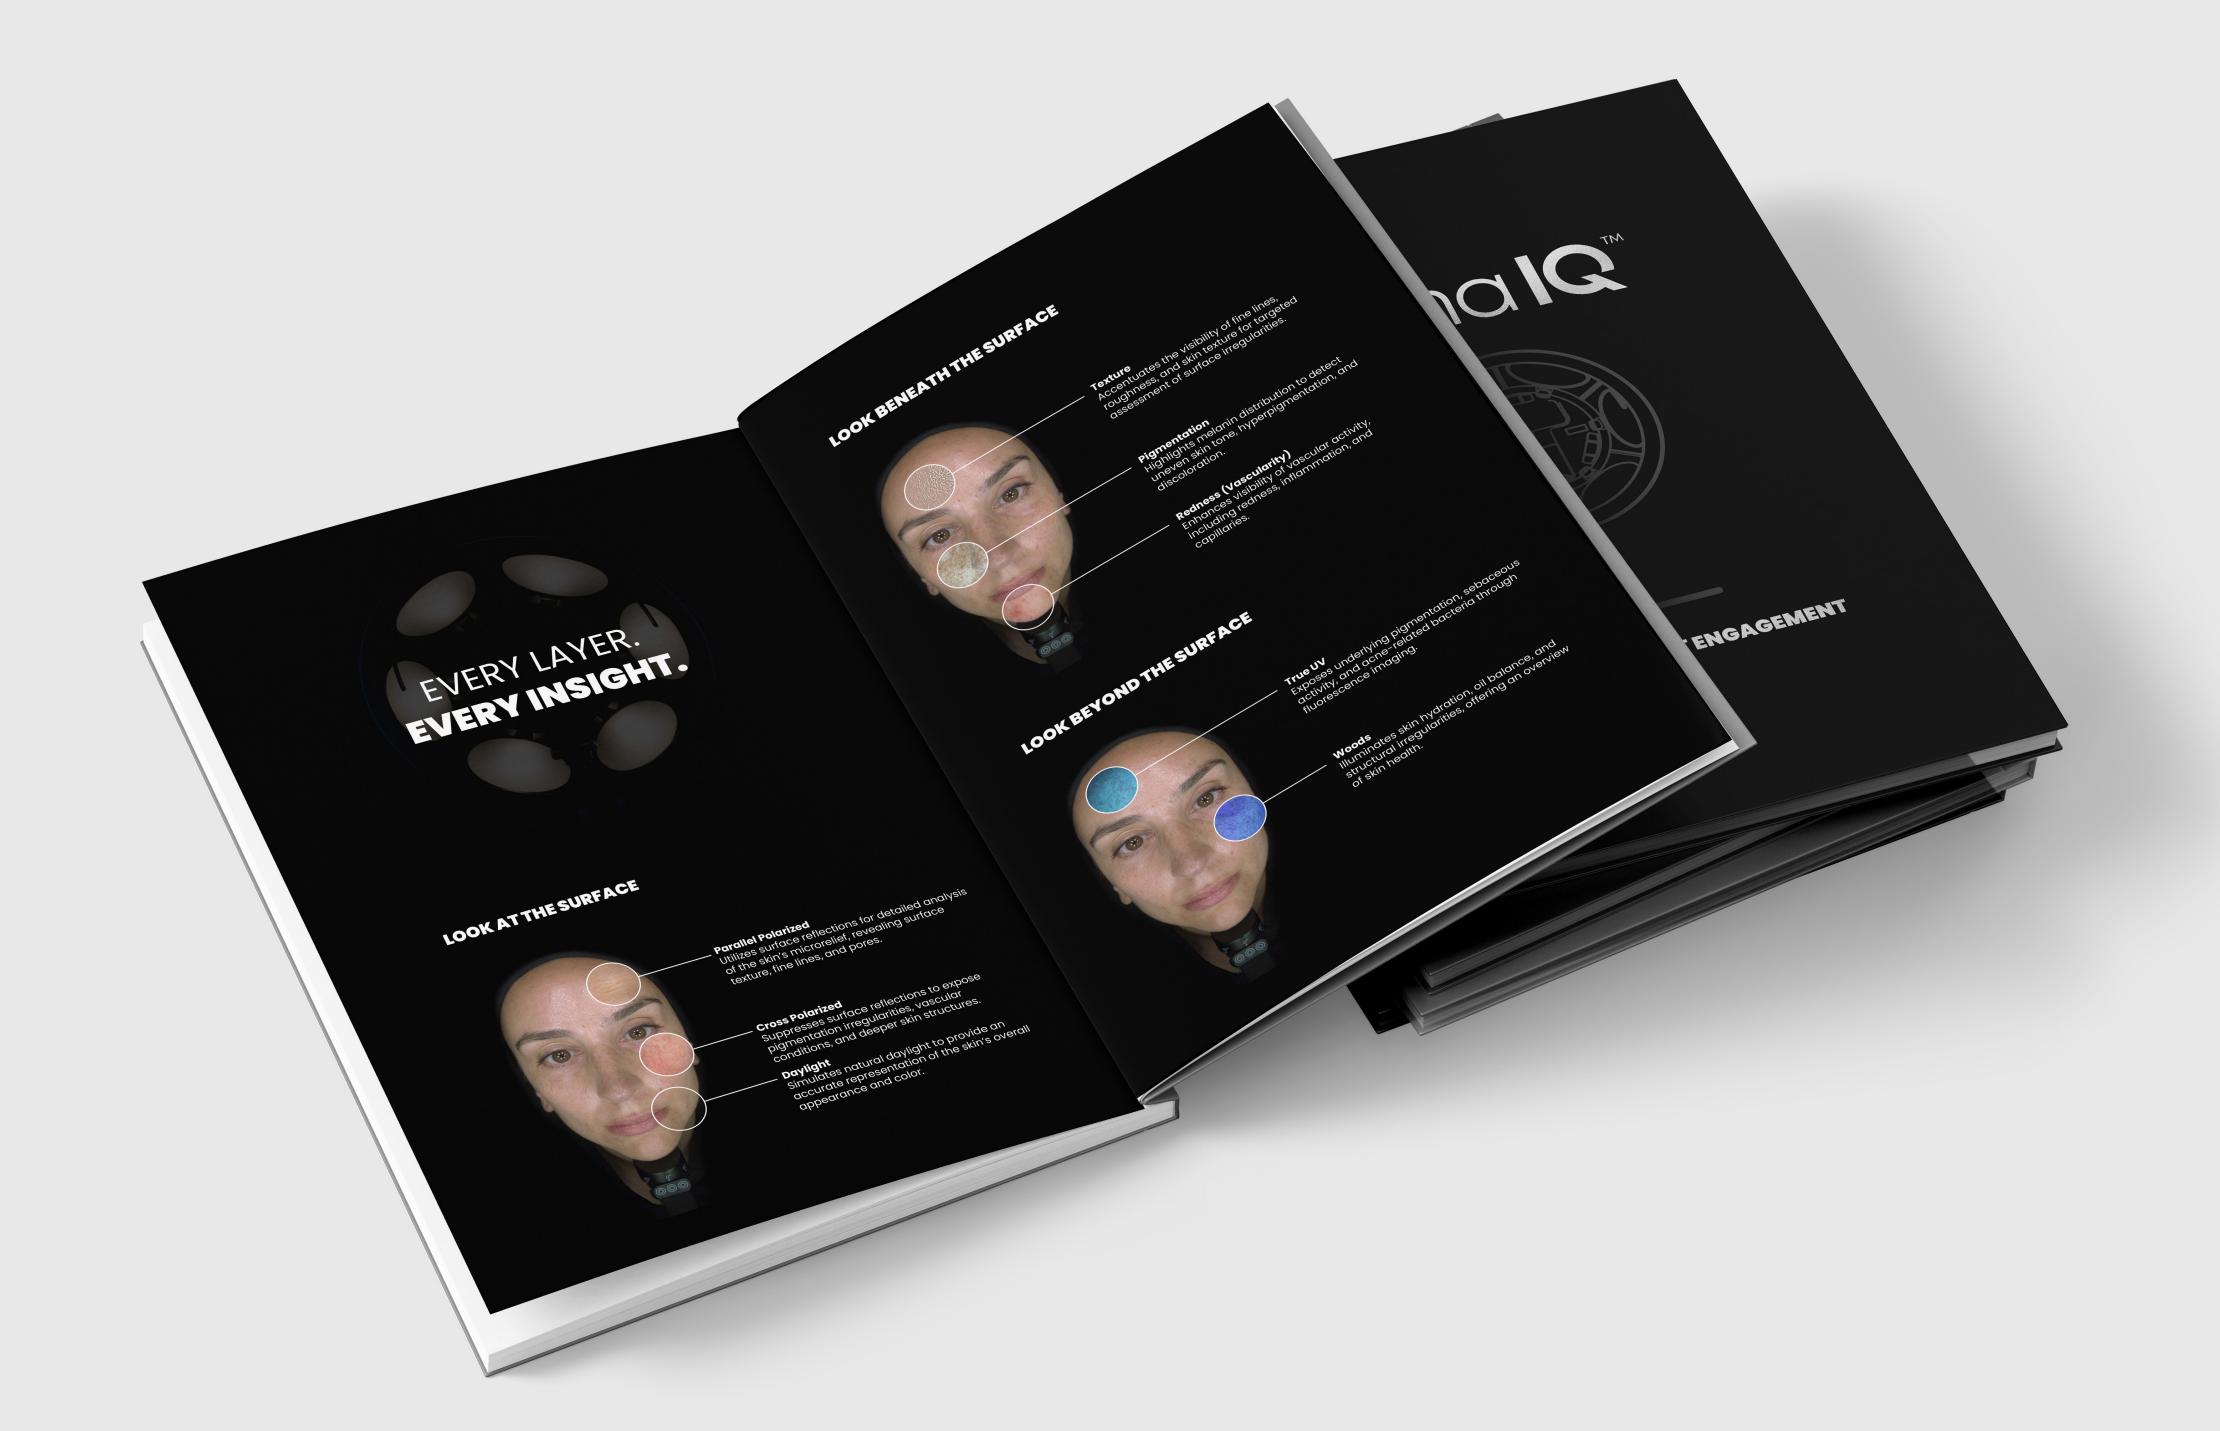

#### Filter Photos

OI Daylight
O2 Surface texture
O3 Pigmentation
O4 Vascularity
O4 Vascularity
O5 Cross polarized
O6 Parallel polarization
O7 True UV-mode
O8 Woods light
O9 360 light mode
O9 360 grey

#### Ö

Ten specialized Light ModesData You can mastAlma IQ uses advanced filters like True UV and polarized<br/>light to uncover detailed skin characteristics, such as<br/>pigmentation, redness, and texture.Alma IQ ensures consistent, reliable, and accurate<br/>high-quality imagery for confident decision-making<br/>supported by advanced imaging technology. pigmentation, redness, and texture.